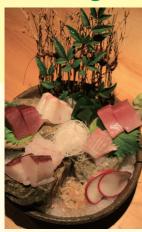

# 魚料理 ぎん 🖀

### 和歌山で魚料理を食すなら

地元雑賀崎・加太・辰ヶ浜などで水 揚げされた新鮮な魚を使用。熟練 の料理人が、素材を活かした味付け にこだわり、シンプルでも奥が深い 料理を一品一品丹精込めて提供し ています。

〒640-8342 和歌山市友田町5丁目20 TEL.073-424-8355 OPEN.11:30~14:00/17:00~22:00 CLOSE.日曜日