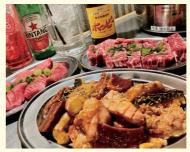

投票期間 2020年9月14日~2020年10月16日/投票総数 7,610票(投票者数2,061人)

代々受け継ぐ秘伝のソース

昭和8年創業。80年以上にわたり継ぎ足し続けているドビソースの深い味は、どの世代をも唸らせる。このソースを作るのに欠かせないタンが、いつしか看板メニューとなり、「フライヤと言えば"タンシチュー"」といわれるほどに。現在、3代目と修行中の4代目で店を切り盛りし、伝統の味が引き継がれていると喜ぶ常連客も。三世代が満足する文句なしの洋食店だ。

〒640-8128 和歌山市広瀬中ノ丁1丁目13 TEL.073-422-0115 OPEN.11:00~21:00(OS20:30) CLOSE.無休※12/31、1/1、2休