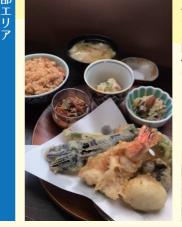

# 信濃庵(しなのあん) 🕞

#### 受け継がれてきた 老舗の味

北海道産の蕎麦粉に数種 類の国内産蕎麦粉を独自 にブレンドしたそばと、出汁 は厳選した鰹節をふんだん に使用。絶品の天ぷらと共 に是非ご賞味ください。

〒640-8382 和歌山市畑屋敷榎丁47 TEL.073-431-4508 OPEN.11:00~15:00 (OS14:30) 17:00~22:00 (OS21:30) CLOSE.火曜日/第3月曜日 その他店舗.手打ち蕎麦 中道(毛革屋丁7 ホクトビル1F)