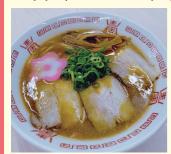

### 丸田屋 🔞

心部

心部

エリア

老若男女に 愛される一杯

丁寧に下処理した豚骨と 鶏ガラをじっくり炊き込み、 地元和歌山の醤油をブレ ンドした秘伝の醤油ダレ を合わせた"見た目はこっ てり味わえばあっさり"の 豚骨醤油スースが最高

〒640-8002 和歌山市北新5丁目35-1 (ぶらくり丁店) TEL.073-423-1245 OPEN.11:00~翌3:00(OS翌2:30) CLOSE 年中無休(元旦除く) その他店舗.岩出本店、次郎丸店、 南紀白浜店