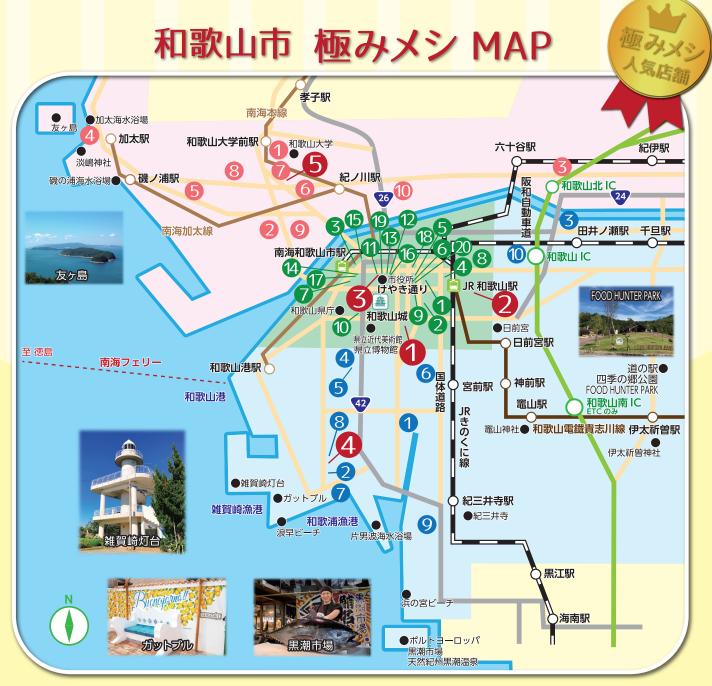

# 和歌山市民おススメの名店 なんて素敵な 和歌山

和歌山市民のみなさまに、おススメの名店・名物メニューをご投票いただいた 『地元民おススメの名店!「なんて素敵な和歌山」極みメシ』の結果を発表いたします。 多くのご投票をいただき、誠にありがとうございました。

このパンフレットでは、「昼メシ部門」「夜メシ部門」の上位5店舗と、エリア別の上位40店舗をご紹介しています。和歌山市民選りすぐりのお店に、ぜひお越しください。