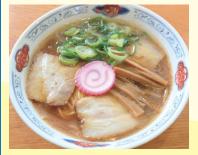

#### 濃厚中華そばの代表格

数ある中華そば店の中でも根強いファンが多く、どの時間 帯も来店客が途切れることがない。看板メニューの中華 そばは、濃厚で旨味の強い豚骨醤油スースが太麺に絡まり、 濃厚派のハートを掴んで離さない。

〒640-8043 和歌山市福町12 TEL.073-422-9113 OPEN.11:00~17:00 CLOSE.日曜日/祝日 ※12/29~1/7は休業