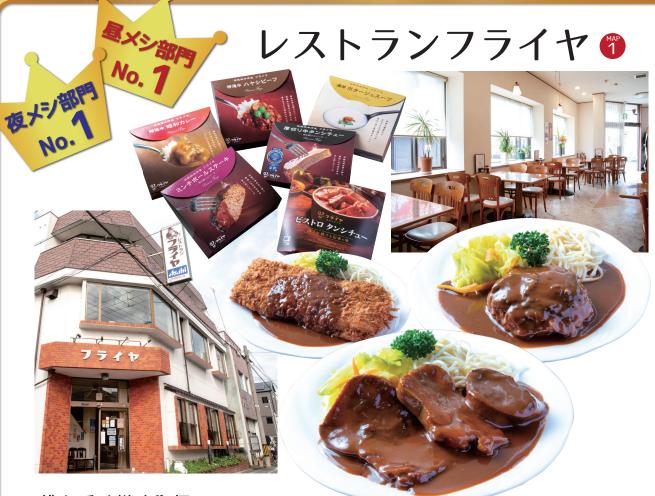

# 和歌山市民おススメの名店 なんて素敵な 和歌山

和歌山市民のみなさまに、おススメの名店・名物メニューをご投票いただいた 『地元民おススメの名店!「なんて素敵な和歌山」極みメシ』の結果を発表いたします。 多くのご投票をいただき、誠にありがとうございました。

このパンフレットでは、「昼メシ部門」「夜メシ部門」の上位5店舗と、エリア別の上位40店舗をご紹介しています。和歌山市民選りすぐりのお店に、ぜひお越しください。

投票期間 2020年9月14日~2020年10月16日/投票総数 7,610票(投票者数2,061人)

代々受け継ぐ秘伝のソース

昭和8年創業。80年以上にわたり継ぎ足し続けているドビソースの深い味は、どの世代をも唸らせる。このソースを作るのに欠かせないタンが、いつしか看板メニューとなり、「フライヤと言えば"タンシチュー"」といわれるほどに。現在、3代目と修行中の4代目で店を切り盛りし、伝統の味が引き継がれていると喜ぶ常連客も。三世代が満足する文句なしの洋食店だ。

〒640-8128 和歌山市広瀬中ノ丁1丁目13 TEL.073-422-0115 OPEN.11:00~21:00(OS20:30) CLOSE.無休※12/31、1/1、2休