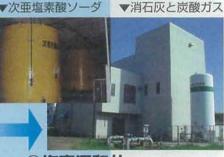

### ⑤塩素混和井

次亜塩素酸ソーダという薬品を使って、 消毒し安心して飲める水にします。また、水道管を長い間使えるように消石 灰と炭酸ガスを入れています。