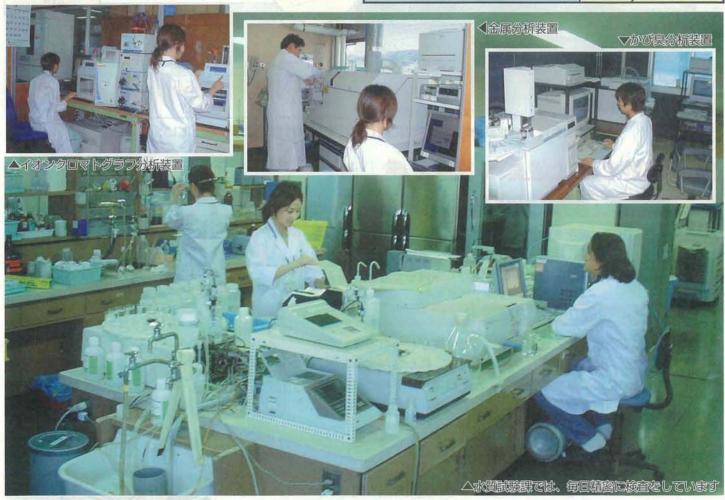

#### ●おいしい飲料水を届けるには…

水道局では、水道の水をいつでも安心して飲んでいただくために、紀の川の水源から家庭の蛇口までの水質をつねにチェックしています。この仕事を行っているのが水質試験課です。加納浄水場内の水質試験課では、原水となる紀の川の水、浄水場の処理水、市内の給水栓などについて、理化学・細菌・生物の試験を行っています。さらにトリハロメタンなどの有機ハロゲン物質・金属・かび臭などについても、最新の分析装置を使い安全のための監視をしています。