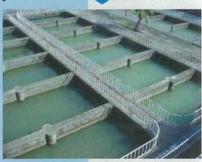

### ③沈でん池

ポリ塩化アルミニウムという薬品を使って、水に混ざっている細かな汚れを 沈め、上層部のきれいな水を集めてろ 過池へと送ります。

### 43過池

沈でん池でとれなかった汚れを砂の層 を通してさらにきれいにします。