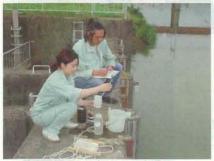

## 紀の川の水が飲み水になるまで(加納浄水場)





### 中央監視室

浄水場のいろいろな機械の動きを調節 し、おいしい水道水を作っています。 また各機械に異常がないか24時間 監視します。



### ①着水井

紀の川の水が最初に入ってくるところです。



### ③沈でん池

ポリ塩化アルミニウムという薬品を使って、水に混ざっている細かな汚れを 沈め、上層部のきれいな水を集めてろ 過池へと送ります。



### ②沈砂池

水の流れを遅くして水中の砂を沈めてとります。



### 43過池

沈でん池でとれなかった汚れを砂の層 を通してさらにきれいにします。



### ⑤塩素混和井

次亜塩素酸ソーダという薬品を使って、 消毒し安心して飲める水にします。また、水道管を長い間使えるように消石 灰と炭酸ガスを入れています。



#### ▼秋葉山配水池

#### 7配水池

高いところにある配水池からご家庭に 水が届けられます。



#### ⑥浄水池

きれいになった水を地下にためておきます。

## 水質検査体制

和歌山市水道局では、平成16年度の水質検査計画をつくり、水道水の検査を行っています。

この検査結果から、当市の水道水は水道法で 定められた水質基準に適合していますので、い つでも安心してお飲みいただけます。

(1)毎日検査(市内25カ所の給水栓)

色や濁りに異常がないか、また消毒の効果 を確認するため遊離残留塩素濃度を毎日検査 しています。

(2) 毎月検査(5浄水場及び市内12カ所の給水栓) 水道法で定められた水質基準項目やその他 の項目について、毎月1回検査しています。

詳しくは、水道局ホームページでご覧いただけます。 お問い合わせは、水質試験課まで 8471-6950







紀の川原水採水状況



黒田第3公園採水状況

#### ●おいしい飲料水を届けるには…

水道局では、水道の水をいつでも安心して飲んでいただくために、紀の川の水源から家庭の蛇口までの水質をつねにチェックしています。この仕事を行っているのが水質試験課です。加納浄水場内の水質試験課では、原水となる紀の川の水、浄水場の処理水、市内の給水栓などについて、理化学・細菌・生物の試験を行っています。さらにトリハロメタンなどの有機ハロゲン物質・金属・かび臭などについても、最新の分析装置を使い安全のための監視をしています。

## 東南海・南海地震に備えて

## 水道局の耐震化への取組み

水道局では、水道施設の被害と市民生活への影響を最小限に抑えるため、施設の耐震化など、 災害に強い施設整備を行っています。

耐震管の整備

平成8年度より、順次、従来の配水管を耐震管に取り替えています。

配水池の整備

大地震発生時に、大量の飲料水を確保するため、現在建設中の和佐配水池をはじめ、

既設の配水池も耐震化整備を進めています。

施設の耐震調査

平成16年度は、加納浄水場から配水池までの送水管の耐震調査を行っています。



耐震継手管

地震や地盤の変化に対して、管が外れないようになっています。

## ご家庭での大地震への備え

## 避難場所・非常持ち出し品の確認を

最寄の避難場所を確認しておきましょう。また、飲料水を はじめ、食料品、毛布、ラジオ、衣類、履物、お金などすぐ に持ち出せるようにひとまとめにして準備しておきましょう。

## 普段から水の確保を

地震で断水したとき、復旧や応援体制がとられるまでのあ いだに必要になるのが『飲料水』です。私たちが生命を維持 するために必要な水の量は、1人1日3リットルと言われて います。救援が来るまでの分として、最低3日分の備