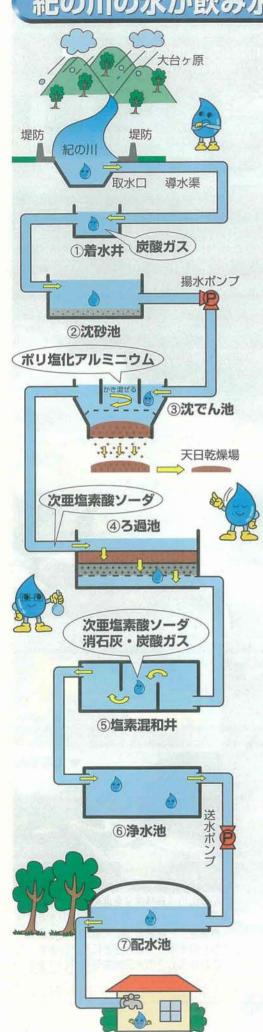

## 紀の川の水が飲み水になるまで(加納浄水場)

### ①着水井

紀の川の水が最初に入ってくるところです。

### ③沈でん池

ポリ塩化アルミニウムという薬品を使って、水に混ざっている細かな汚れを 沈め、上層部のきれいな水を集めてろ 過池へと送ります。

### ②沈砂池

水の流れを遅くして水中の砂を沈めてとります。

### 43過池

沈でん池でとれなかった汚れを砂の層 を通してさらにきれいにします。

### ⑤塩素混和井

次亜塩素酸ソーダという薬品を使って、 消毒し安心して飲める水にします。また、水道管を長い間使えるように消石 灰と炭酸ガスを入れています。

#### 7配水池

高いところにある配水池からご家庭に 水が届けられます。

#### ⑥浄水池

きれいになった水を地下にためておきます。