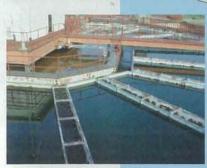

### ③沈でん池

ポリ塩化アルミニウムという薬品を使って、水に混ざっている細かな汚れを 沈め、上層部のきれいな水を集めてろ 過池へと送ります。

### 43過池

沈でん池でとれなかった汚れを砂の層 を通してさらにきれいにします。