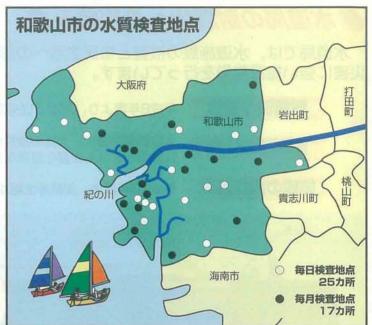

## 水質検査体制

和歌山市水道局では、平成16年度の水質検査計画をつくり、水道水の検査を行っています。

この検査結果から、当市の水道水は水道法で 定められた水質基準に適合していますので、い つでも安心してお飲みいただけます。

(1)毎日検査(市内25カ所の給水栓)

色や濁りに異常がないか、また消毒の効果 を確認するため遊離残留塩素濃度を毎日検査 しています。

(2) 毎月検査(5浄水場及び市内12カ所の給水栓) 水道法で定められた水質基準項目やその他 の項目について、毎月1回検査しています。