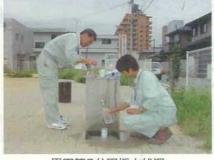

## 紀の川の水が飲み水になるまで(加納浄水場)





### 中央監視室

浄水場のいろいろな機械の動きを調節 し、おいしい水道水を作っています。 また各機械に異常がないか24時間 監視します。



### ①着水井

紀の川の水が最初に入ってくるところです。



### ③沈でん池

ポリ塩化アルミニウムという薬品を使って、水に混ざっている細かな汚れを 沈め、上層部のきれいな水を集めてろ 過池へと送ります。



### ②沈砂池

水の流れを遅くして水中の砂を沈めてとります。



### 43過池

沈でん池でとれなかった汚れを砂の層 を通してさらにきれいにします。



### ⑤塩素混和井

次亜塩素酸ソーダという薬品を使って、 消毒し安心して飲める水にします。また、水道管を長い間使えるように消石 灰と炭酸ガスを入れています。



#### ▼秋葉山配水池

#### 7配水池

高いところにある配水池からご家庭に 水が届けられます。



#### ⑥浄水池

きれいになった水を地下にためておきます。

## 水質検査体制

和歌山市水道局では、平成16年度の水質検査計画をつくり、水道水の検査を行っています。

この検査結果から、当市の水道水は水道法で 定められた水質基準に適合していますので、い つでも安心してお飲みいただけます。

(1)毎日検査(市内25カ所の給水栓)

色や濁りに異常がないか、また消毒の効果 を確認するため遊離残留塩素濃度を毎日検査 しています。

(2) 毎月検査(5浄水場及び市内12カ所の給水栓) 水道法で定められた水質基準項目やその他 の項目について、毎月1回検査しています。

詳しくは、水道局ホームページでご覧いただけます。 お問い合わせは、水質試験課まで 8471-6950







紀の川原水採水状況



黒田第3公園採水状況

#### ●おいしい飲料水を届けるには…

水道局では、水道の水をいつでも安心して飲んでいただくために、紀の川の水源から家庭の蛇口までの水質をつねにチェックしています。この仕事を行っているのが水質試験課です。加納浄水場内の水質試験課では、原水となる紀の川の水、浄水場の処理水、市内の給水栓などについて、理化学・細菌・生物の試験を行っています。さらにトリハロメタンなどの有機ハロゲン物質・金属・かび臭などについても、最新の分析装置を使い安全のための監視をしています。

## 東南海・南海地震に備えて

## 水道局の耐震化への取組み

水道局では、水道施設の被害と市民生活への影響を最小限に抑えるため、施設の耐震化など、 災害に強い施設整備を行っています。

耐震管の整備

平成8年度より、順次、従来の配水管を耐震管に取り替えています。

配水池の整備

大地震発生時に、大量の飲料水を確保するため、現在建設中の和佐配水池をはじめ、

既設の配水池も耐震化整備を進めています。

施設の耐震調査

平成16年度は、加納浄水場から配水池までの送水管の耐震調査を行っています。



耐震継手管

地震や地盤の変化に対して、管が外れないようになっています。

## ご家庭での大地震への備え

## 避難場所・非常持ち出し品の確認を

最寄の避難場所を確認しておきましょう。また、飲料水を はじめ、食料品、毛布、ラジオ、衣類、履物、お金などすぐ に持ち出せるようにひとまとめにして準備しておきましょう。

## 普段から水の確保を

地震で断水したとき、復旧や応援体制がとられるまでのあ いだに必要になるのが『飲料水』です。私たちが生命を維持 するために必要な水の量は、1人1日3リットルと言われて います。救援が来るまでの分として、最低3日分の備蓄を心 掛けておきましょう